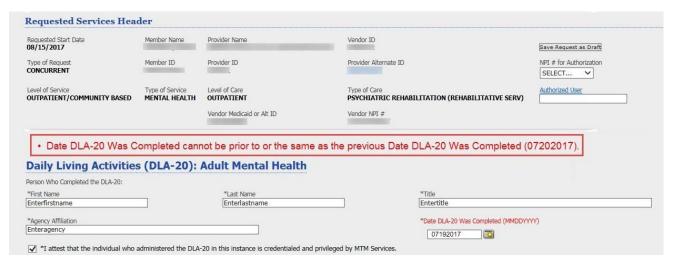

## PROVIDER ALERT

2) The "Date DLA-20 was Completed" field cannot be prior to or the same as the previous "Date DLA-20 was Completed" field.

3) The "Date DLA-20 was Completed" field cannot be prior to or the same as the previous "Date DLA-20 was Completed" field.