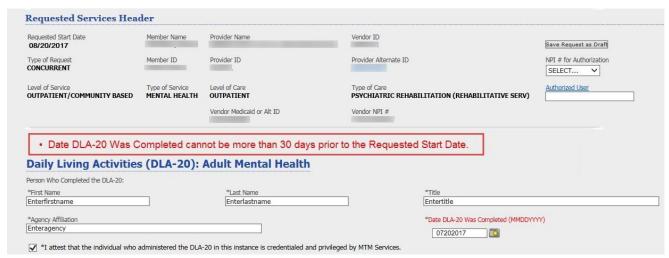

## PROVIDER ALERT

2) The "Date DLA-20 was Completed" field cannot be prior to or the same as the previous "Date DLA-20 was Completed" field.

3) The "Date DLA-20 was Completed" field cannot be prior to or the same as the previous "Date DLA-20 was Completed" field.