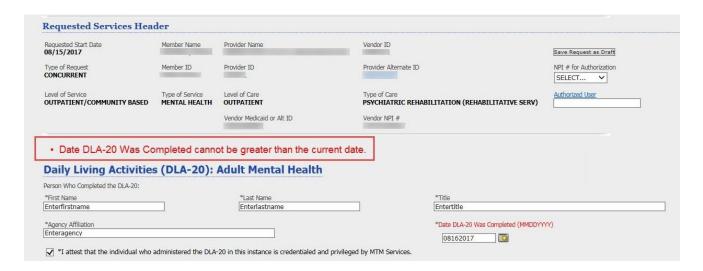

## PROVIDER ALERT DLA-20 CHANGES SEPTEMBER 26, 2017

Effective the weekend of September 23/24, 2017, the DLA-20 questionnaire will also be updated as follows:

1) The "Date DLA-20 was Completed" field cannot be greater than the current date (i.e., not a future date)