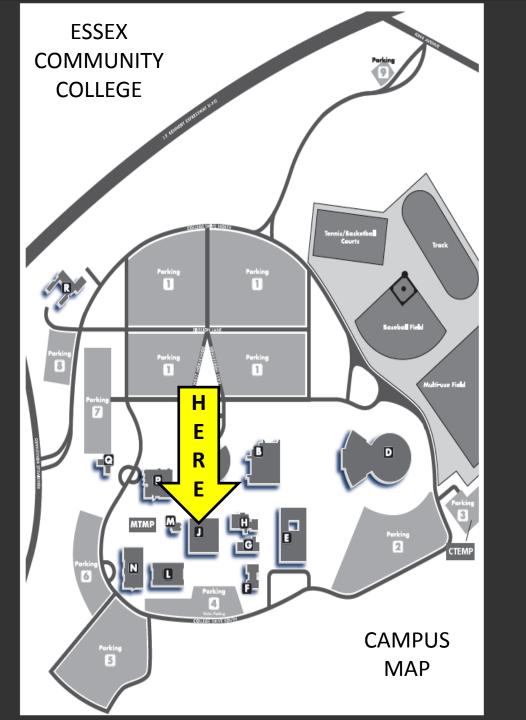

## **REGIONAL FORUM**

Essex Community College **J Building, Room 137** 7201 Rossville Boulevard Baltimore, MD

Wednesday, February 22, 2012