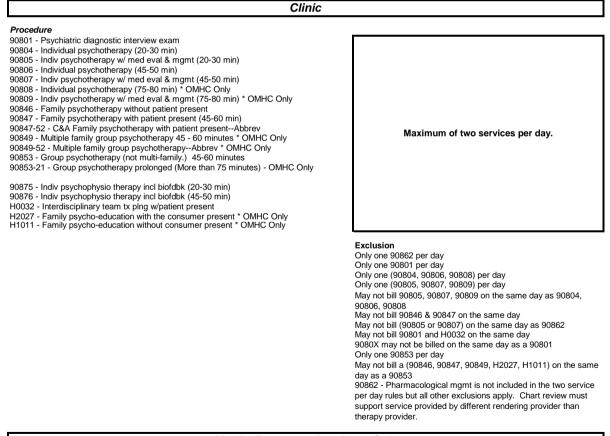

#### Procedure

- 90801 Psychiatric diagnostic interview exam
- 90804 Individual psychotherapy (20-30 min)
- 90805 Indiv psychotherapy w/ med eval & mgmt (20-30 min) 90806 Individual psychotherapy (45-50 min) 90807 Indiv psychotherapy w/ med eval & mgmt (45-50 min)

- 90846 Family psychotherapy without patient present
- 90847 Family psychotherapy with patient present (45-60 min) 90847-52 C&A Family psychotherapy with patient present -Abbrev 90853 Group psychotherapy (not multi-family.) 45-60 minutes
- 90875 Indiv psychophysio therapy incl biofdbk (20-30 min)
- 90876 Indiv psychophysio therapy incl biofdbk (45-50 min)

Only one from this group per day, per consumer regardless of the provider

## Exception

90862 - Pharmacological mgmt may be billed on the same day as 90804, 90806, 90846, 90847, 90847-52, 90853, 90875, 90876 as long as therapy and medication management is performed by two different providers.